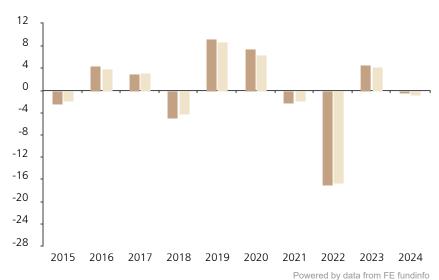

## **Past Performance**

This chart shows the fund's performance as the percentage loss or gain per year over the last 10 years against its benchmark.

2015 2016 2017 2018 2019 2020 2021 2022 2023 2024 Fund -2.4 4.5 3.1 -4.9 9.4 7.5 -2.2 -17.0 4.6 -0.3 Index \* -1.8 -4.2 8.7 3.9 3.2 6.4 -2.0 -16.74.2 -0.8

The chart shows how much the Fund increased or decreased in value as a percentage in each year, net of charges (excluding entry charge), and net of tax.

The Sub-Fund was launched in 2008. The Class was launched in 2011.

Historical performance was calculated in CHF.

\* Index - Bloomberg Global Aggregate - Corporates (hedged USD) Index