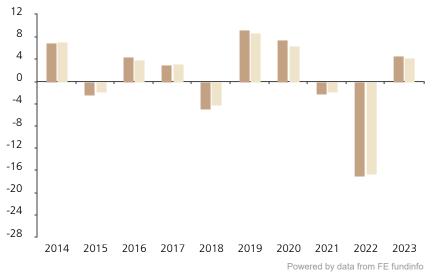

## **Past Performance**

This chart shows the fund's performance as the percentage loss or gain per year over the last 10 years against its benchmark.

The chart shows how much the Fund increased or decreased in value as a percentage in each year, net of charges (excluding entry charge), and net of tax.

## Performance in the past is not a reliable indicator of future results.

The chart shows the class's investment returns calculated as percentage year-end over year-end change of the class net asset value. In general any past performance takes account of all ongoing charges, but not the entry charge.

The Sub-Fund was launched in 2008. The Class was launched in 2011.

Historical performance was calculated in CHF.

\* Index - Bloomberg Global Aggregate -Corporates (hedged USD) Index

|         | 2014 | 2015 | 2016 | 2017 | 2018 | 2019 | 2020 | 2021 | 2022  | 2023 |
|---------|------|------|------|------|------|------|------|------|-------|------|
| Fund    | 7.0  | -2.4 | 4.5  | 3.1  | -4.9 | 9.4  | 7.5  | -2.2 | -17.0 | 4.6  |
| Index * | 7.2  | -1.8 | 3.9  | 3.2  | -4.2 | 8.7  | 6.4  | -2.0 | -16.7 | 4.2  |