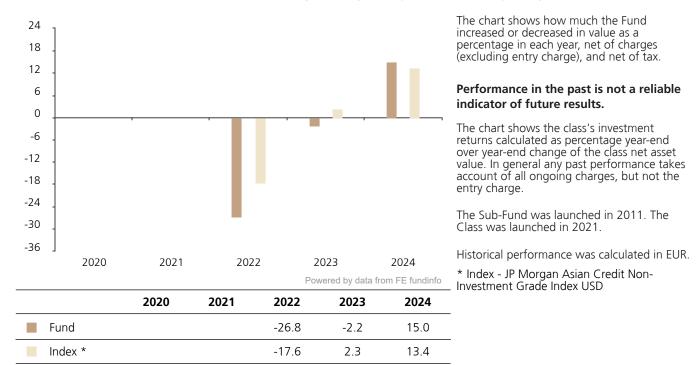

## Past Performance

This document provides you with information on past performance.

Past performance is not a reliable indicator of future performance. Markets could develop very differently in the future. It can help you to assess how the fund has been managed in the past and compare it to its benchmark.

## **Past Performance**

This chart shows the fund's performance as the percentage loss or gain per year over the last 3 years against its benchmark.