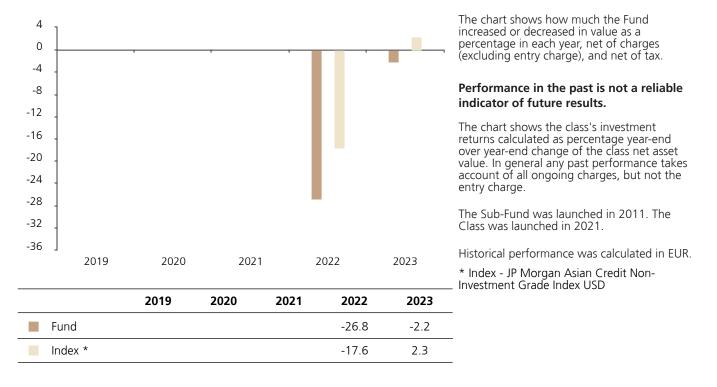

## Past Performance

This document provides you with information on past performance.

Past performance is not a reliable indicator of future performance. Markets could develop very differently in the future. It can help you to assess how the fund has been managed in the past and compare it to its benchmark.

## **Past Performance**

This chart shows the fund's performance as the percentage loss or gain per year over the last 2 years against its benchmark.