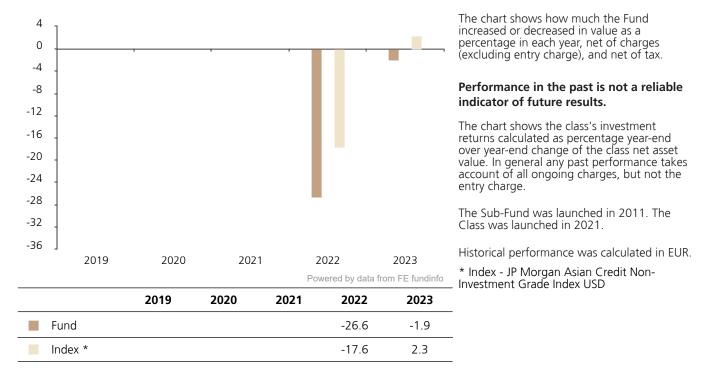

## Past Performance

This document provides you with information on past performance.

Past performance is not a reliable indicator of future performance. Markets could develop very differently in the future. It can help you to assess how the fund has been managed in the past and compare it to its benchmark.

## **Past Performance**

This chart shows the fund's performance as the percentage loss or gain per year over the last 2 years against its benchmark.