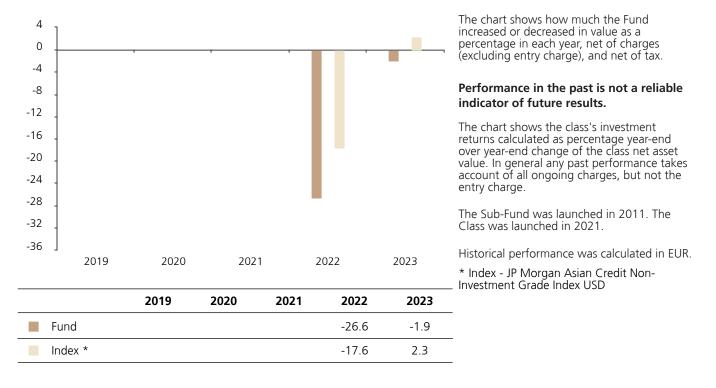

## Past Performance

This document provides you with information on past performance.

Past performance is not a reliable indicator of future performance. Markets could develop very differently in the future. It can help you to assess how the fund has been managed in the past and compare it to its benchmark.

## **Past Performance**

This chart shows the fund's performance as the percentage loss or gain per year over the last 2 years against its benchmark.