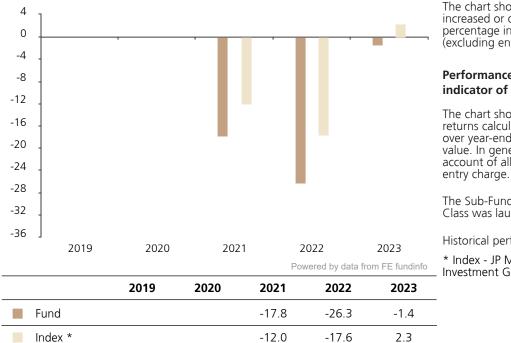

## **Past Performance**

This chart shows the fund's performance as the percentage loss or gain per year over the last 3 years against its benchmark.

The chart shows how much the Fund increased or decreased in value as a percentage in each year, net of charges (excluding entry charge), and net of tax.

## Performance in the past is not a reliable indicator of future results.

The chart shows the class's investment returns calculated as percentage year-end over year-end change of the class net asset value. In general any past performance takes account of all ongoing charges, but not the entry charge.

The Sub-Fund was launched in 2011. The Class was launched in 2020.

Historical performance was calculated in EUR.

\* Index - JP Morgan Asian Credit Non-Investment Grade Index USD