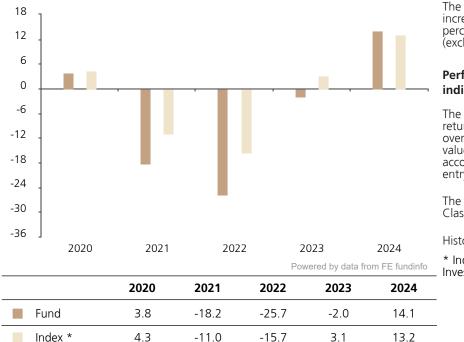

## **Past Performance**

This chart shows the fund's performance as the percentage loss or gain per year over the last 5 years against its benchmark.

The chart shows how much the Fund increased or decreased in value as a percentage in each year, net of charges (excluding entry charge), and net of tax.

## Performance in the past is not a reliable indicator of future results.

The chart shows the class's investment returns calculated as percentage year-end over year-end change of the class net asset value. In general any past performance takes account of all ongoing charges, but not the entry charge.

The Sub-Fund was launched in 2011. The Class was launched in 2019.

Historical performance was calculated in SGD.

\* Index - JP Morgan Asian Credit Non-Investment Grade Index USD