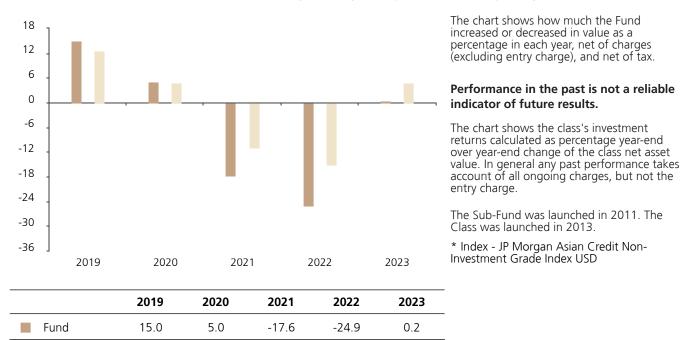

## **Past Performance**

Index \*

12.8

4.9

-11.0

This chart shows the fund's performance as the percentage loss or gain per year over the last 5 years against its benchmark.

-15.1

4.8