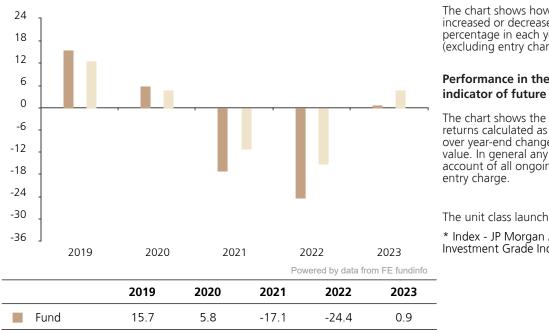

## **Past Performance**

Index \*

12.8

4.9

This chart shows the fund's performance as the percentage loss or gain per year over the last 5 years against its benchmark.

-11.0

-15.1

4.8

The chart shows how much the Fund increased or decreased in value as a percentage in each year, net of charges (excluding entry charge), and net of tax.

## Performance in the past is not a reliable indicator of future results.

The chart shows the class's investment returns calculated as percentage year-end over year-end change of the class net asset value. In general any past performance takes account of all ongoing charges, but not the

The unit class launched on 31.08.2011.

\* Index - JP Morgan Asian Credit Non-Investment Grade Index USD