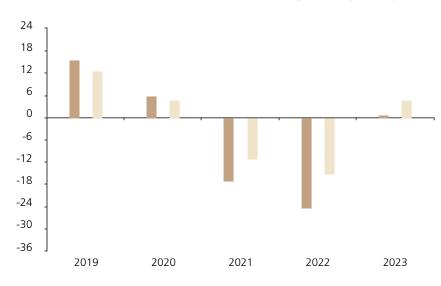

## **Past Performance**

This chart shows the fund's performance as the percentage loss or gain per year over the last 5 years against its benchmark.

The chart shows how much the Fund increased or decreased in value as a percentage in each year, net of charges (excluding entry charge), and net of tax.

## Performance in the past is not a reliable indicator of future results.

The chart shows the class's investment returns calculated as percentage year-end over year-end change of the class net asset value. In general any past performance takes account of all ongoing charges, but not the entry charge.

The unit class launched on 31.08.2011.

\* Index - JP Morgan Asian Credit Non-Investment Grade Index USD

|         | 2019 | 2020 | 2021  | 2022  | 2023 |
|---------|------|------|-------|-------|------|
| Fund    | 15.7 | 5.8  | -17.1 | -24.4 | 0.9  |
| Index * | 12.8 | 4.9  | -11.0 | -15.1 | 4.8  |