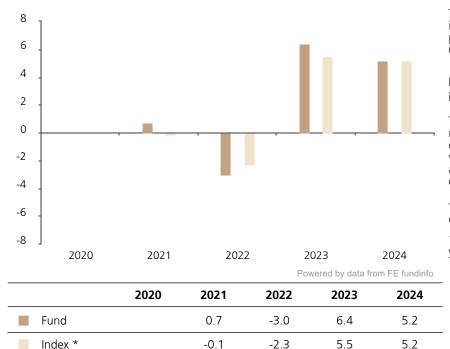

## **Past Performance**

This chart shows the fund's performance as the percentage loss or gain per year over the last 4 years against its benchmark.

The chart shows how much the Fund increased or decreased in value as a percentage in each year, net of charges (excluding entry charge), and net of tax.

## Performance in the past is not a reliable indicator of future results.

The chart shows the class's investment returns calculated as percentage year-end over year-end change of the class net asset value. In general any past performance takes account of all ongoing charges, but not the entry charge.

The Sub-Fund was launched in 2011. The Class was launched in 2020.

\* Index - Bloomberg Global Aggregate 1-3 years TR (USD hedged) Index