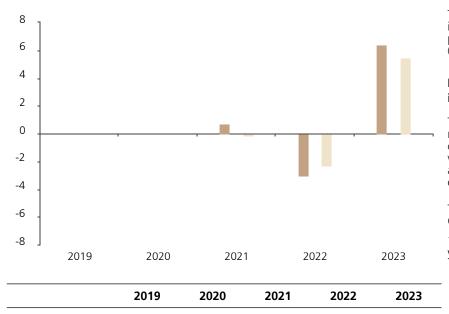

## **Past Performance**

Fund

Index \*

This chart shows the fund's performance as the percentage loss or gain per year over the last 3 years against its benchmark.

0.7

-0.1

-3.0

-2.3

6.4

5.5

The chart shows how much the Fund increased or decreased in value as a percentage in each year, net of charges (excluding entry charge), and net of tax.

## Performance in the past is not a reliable indicator of future results.

The chart shows the class's investment returns calculated as percentage year-end over year-end change of the class net asset value. In general any past performance takes account of all ongoing charges, but not the entry charge.

The Sub-Fund was launched in 2011. The Class was launched in 2020.

\* Index - Bloomberg Global Aggregate 1-3 years TR (USD hedged) Index