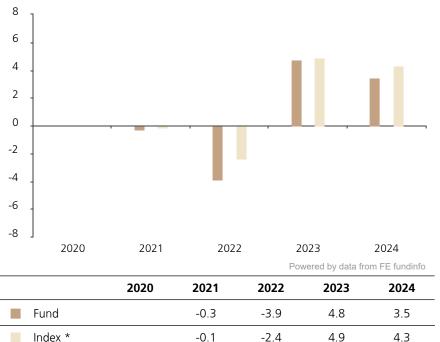

## **Past Performance**

This chart shows the fund's performance as the percentage loss or gain per year over the last 4 years against its benchmark.

The chart shows how much the Fund increased or decreased in value as a percentage in each year, net of charges (excluding entry charge), and net of tax.

## Performance in the past is not a reliable indicator of future results.

The chart shows the class's investment returns calculated as percentage year-end over year-end change of the class net asset value. In general any past performance takes account of all ongoing charges, but not the entry charge.

The Sub-Fund was launched in 2011. The Class was launched in 2020.

Historical performance was calculated in CAD.

\* Index - Bloomberg Global Aggregate 1-3 years TR (USD hedged) Index