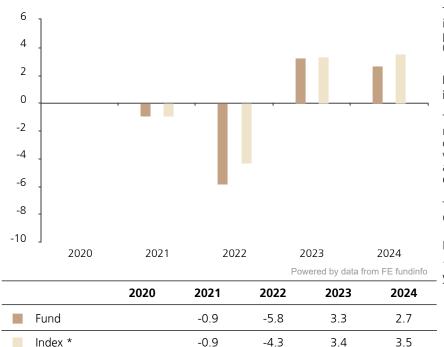

## **Past Performance**

This chart shows the fund's performance as the percentage loss or gain per year over the last 4 years against its benchmark.

The chart shows how much the Fund increased or decreased in value as a percentage in each year, net of charges (excluding entry charge), and net of tax.

## Performance in the past is not a reliable indicator of future results.

The chart shows the class's investment returns calculated as percentage year-end over year-end change of the class net asset value. In general any past performance takes account of all ongoing charges, but not the entry charge.

The Sub-Fund was launched in 2011. The Class was launched in 2020.

Historical performance was calculated in EUR.

\* Index - Bloomberg Global Aggregate 1-3 years TR (USD hedged) Index