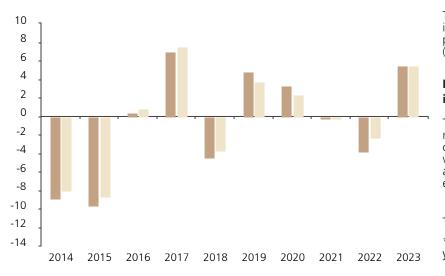

## **Past Performance**

This chart shows the fund's performance as the percentage loss or gain per year over the last 10 years against its benchmark.

The chart shows how much the Fund increased or decreased in value as a percentage in each year, net of charges (excluding entry charge), and net of tax.

## Performance in the past is not a reliable indicator of future results.

The chart shows the class's investment returns calculated as percentage year-end over year-end change of the class net asset value. In general any past performance takes account of all ongoing charges, but not the entry charge.

The unit class launched on 04.11.2011.

\* Index - Bloomberg Global Aggregate 1-3 years TR (USD hedged) Index

|         | 2014 | 2015 | 2016 | 2017 | 2018 | 2019 | 2020 | 2021 | 2022 | 2023 |
|---------|------|------|------|------|------|------|------|------|------|------|
| Fund    | -8.9 | -9.7 | 0.3  | 6.9  | -4.5 | 4.8  | 3.3  | -0.2 | -3.9 | 5.5  |
| Index * | -8.1 | -8.7 | 0.8  | 7.5  | -3.8 | 3.7  | 2.3  | -0.1 | -2.3 | 5.5  |