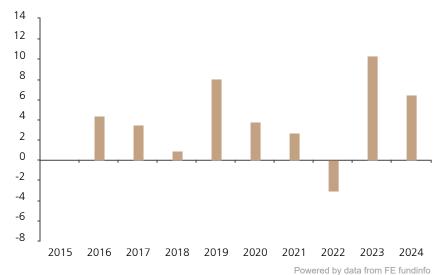

## **Past Performance**

This chart shows the fund's performance as the percentage loss or gain per year over the last 9 years.

The chart shows how much the Fund increased or decreased in value as a percentage in each year, net of charges (excluding entry charge), and net of tax.

## Performance in the past is not a reliable indicator of future results.

The chart shows the class's investment returns calculated as percentage year-end over year-end change of the class net asset value. In general any past performance takes account of all ongoing charges, but not the entry charge.

The Sub-Fund was launched in 2011. The Class was launched in 2015.

|      | 2015 | 2016 | 2017 | 2018 | 2019 | 2020 | 2021 | 2022 | 2023 | 2024 |
|------|------|------|------|------|------|------|------|------|------|------|
| Fund |      | 4.4  | 3.5  | 0.9  | 8.1  | 3.8  | 2.7  | -3.0 | 10.3 | 6.5  |