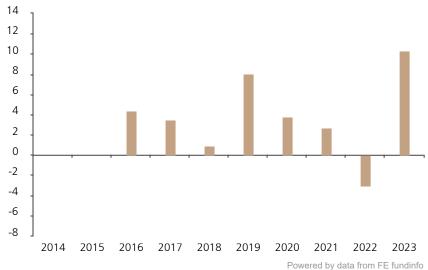

## **Past Performance**

This chart shows the fund's performance as the percentage loss or gain per year over the last 8 years.

3

2014 2015 2016 2017 2018 2019 2020 2021 2022 2023 Fund 4.4 3.5 0.9 8.1 3.8 2.7 -3.0 10.3

The chart shows how much the Fund increased or decreased in value as a percentage in each year, net of charges (excluding entry charge), and net of tax.

## Performance in the past is not a reliable indicator of future results.

The chart shows the class's investment returns calculated as percentage year-end over year-end change of the class net asset value. In general any past performance takes account of all ongoing charges, but not the entry charge.