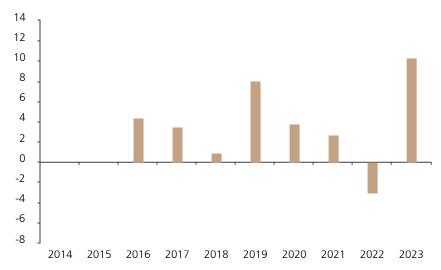

## **Past Performance**

This chart shows the fund's performance as the percentage loss or gain per year over the last 8 years.

The chart shows how much the Fund increased or decreased in value as a percentage in each year, net of charges (excluding entry charge), and net of tax.

## Performance in the past is not a reliable indicator of future results.

The chart shows the class's investment returns calculated as percentage year-end over year-end change of the class net asset value. In general any past performance takes account of all ongoing charges, but not the entry charge.

The Sub-Fund was launched in 2011. The Class was launched in 2015.

|      | 2014 | 2015 | 2016 | 2017 | 2018 | 2019 | 2020 | 2021 | 2022 | 2023 |
|------|------|------|------|------|------|------|------|------|------|------|
| Fund |      |      | 4.4  | 3.5  | 0.9  | 8.1  | 3.8  | 2.7  | -3.0 | 10.3 |