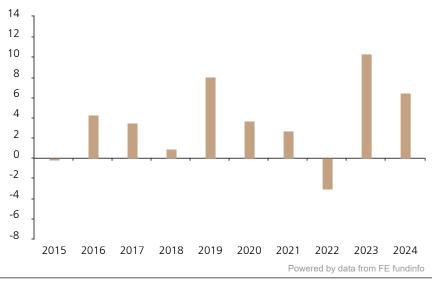

## **Past Performance**

This chart shows the fund's performance as the percentage loss or gain per year over the last 10 years.

2015 2016 2017 2018 2019 2020 2021 2022 2023 2024 0.9 Fund -0.1 4.3 3.5 8.1 3.7 2.7 -3.0 10.3 6.5

The chart shows how much the Fund increased or decreased in value as a percentage in each year, net of charges (excluding entry charge), and net of tax.

## Performance in the past is not a reliable indicator of future results.

The chart shows the class's investment returns calculated as percentage year-end over year-end change of the class net asset value. In general any past performance takes account of all ongoing charges, but not the entry charge.