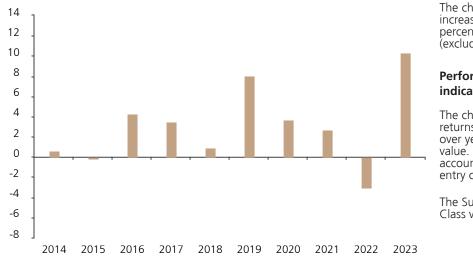

## **Past Performance**

This chart shows the fund's performance as the percentage loss or gain per year over the last 10 years.

The chart shows how much the Fund increased or decreased in value as a percentage in each year, net of charges (excluding entry charge), and net of tax.

## Performance in the past is not a reliable indicator of future results.

The chart shows the class's investment returns calculated as percentage year-end over year-end change of the class net asset value. In general any past performance takes account of all ongoing charges, but not the entry charge.

The Sub-Fund was launched in 2011. The Class was launched in 2012.

|      | 2014 | 2015 | 2016 | 2017 | 2018 | 2019 | 2020 | 2021 | 2022 | 2023 |
|------|------|------|------|------|------|------|------|------|------|------|
| Fund | 0.6  | -0.1 | 4.3  | 3.5  | 0.9  | 8.1  | 3.7  | 2.7  | -3.0 | 10.3 |