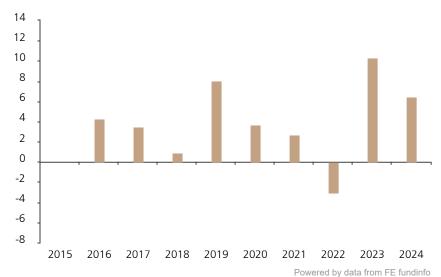

## **Past Performance**

This chart shows the fund's performance as the percentage loss or gain per year over the last 9 years.

The chart shows how much the Fund increased or decreased in value as a percentage in each year, net of charges (excluding entry charge), and net of tax.

## Performance in the past is not a reliable indicator of future results.

The chart shows the class's investment returns calculated as percentage year-end over year-end change of the class net asset value. In general any past performance takes account of all ongoing charges, but not the entry charge.

The Sub-Fund was launched in 2011. The Class was launched in 2015.

|      | 2015 | 2016 | 2017 | 2018 | 2019 | 2020 | 2021 | 2022 | 2023 | 2024 |
|------|------|------|------|------|------|------|------|------|------|------|
| Fund |      | 4.2  | 3.5  | 0.9  | 8.1  | 3.7  | 2.7  | -3.0 | 10.3 | 6.5  |