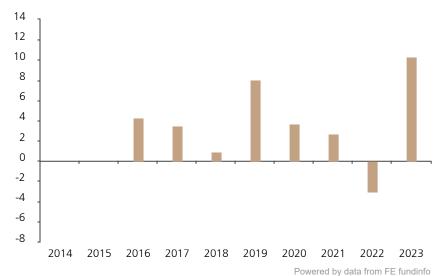

## **Past Performance**

This chart shows the fund's performance as the percentage loss or gain per year over the last 8 years.

The chart shows how much the Fund increased or decreased in value as a percentage in each year, net of charges (excluding entry charge), and net of tax.

## Performance in the past is not a reliable indicator of future results.

The chart shows the class's investment returns calculated as percentage year-end over year-end change of the class net asset value. In general any past performance takes account of all ongoing charges, but not the entry charge.

The Sub-Fund was launched in 2011. The Class was launched in 2015.

|      | 2014 | 2015 | 2016 | 2017 | 2018 | 2019 | 2020 | 2021 | 2022 | 2023 |
|------|------|------|------|------|------|------|------|------|------|------|
| Fund |      |      | 4.2  | 3.5  | 0.9  | 8.1  | 3.7  | 2.7  | -3.0 | 10.3 |