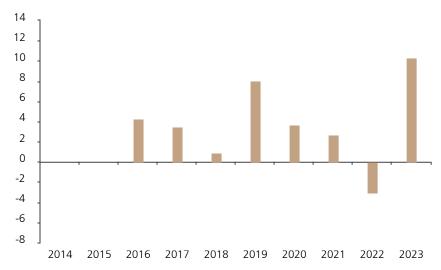

## **Past Performance**

This chart shows the fund's performance as the percentage loss or gain per year over the last 8 years.

The chart shows how much the Fund increased or decreased in value as a percentage in each year, net of charges (excluding entry charge), and net of tax.

## Performance in the past is not a reliable indicator of future results.

The chart shows the class's investment returns calculated as percentage year-end over year-end change of the class net asset value. In general any past performance takes account of all ongoing charges, but not the entry charge.

The Sub-Fund was launched in 2011. The Class was launched in 2015.

|      | 2014 | 2015 | 2016 | 2017 | 2018 | 2019 | 2020 | 2021 | 2022 | 2023 |
|------|------|------|------|------|------|------|------|------|------|------|
| Fund |      |      | 4.2  | 3.5  | 0.9  | 8.1  | 3.7  | 2.7  | -3.0 | 10.3 |