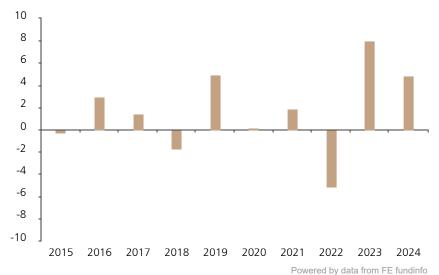

## **Past Performance**

This chart shows the fund's performance as the percentage loss or gain per year over the last 10 years.

The chart shows how much the Fund increased or decreased in value as a percentage in each year, net of charges (excluding entry charge), and net of tax.

## Performance in the past is not a reliable indicator of future results.

The chart shows the class's investment returns calculated as percentage year-end over year-end change of the class net asset value. In general any past performance takes account of all ongoing charges, but not the entry charge.

The unit class launched on 27.01.2011.

Historical performance was calculated in EUR.

|      | 2015 | 2016 | 2017 | 2018 | 2019 | 2020 | 2021 | 2022 | 2023 | 2024 |
|------|------|------|------|------|------|------|------|------|------|------|
| Fund | -0.3 | 3.0  | 1.4  | -1.7 | 5.0  | 0.2  | 1.9  | -5.1 | 8.0  | 4.8  |