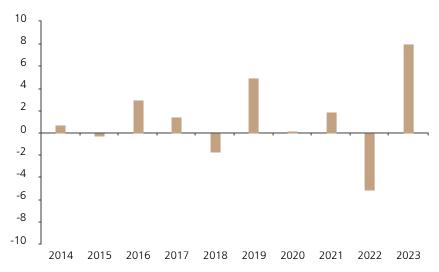

## **Past Performance**

This chart shows the fund's performance as the percentage loss or gain per year over the last 10 years.

The chart shows how much the Fund increased or decreased in value as a percentage in each year, net of charges (excluding entry charge), and net of tax.

## Performance in the past is not a reliable indicator of future results.

The chart shows the class's investment returns calculated as percentage year-end over year-end change of the class net asset value. In general any past performance takes account of all ongoing charges, but not the entry charge.

The unit class launched on 27.01.2011.

Historical performance was calculated in EUR.

|      | 2014 | 2015 | 2016 | 2017 | 2018 | 2019 | 2020 | 2021 | 2022 | 2023 |
|------|------|------|------|------|------|------|------|------|------|------|
| Fund | 0.7  | -0.3 | 3.0  | 1.4  | -1.7 | 5.0  | 0.2  | 1.9  | -5.1 | 8.0  |