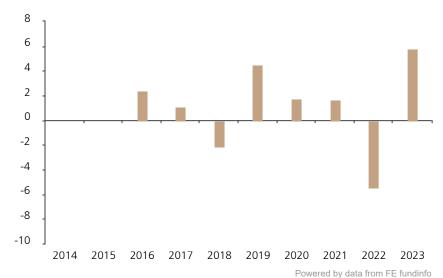

## **Past Performance**

This chart shows the fund's performance as the percentage loss or gain per year over the last 8 years.

The chart shows how much the Fund increased or decreased in value as a percentage in each year, net of charges (excluding entry charge), and net of tax.

## Performance in the past is not a reliable indicator of future results.

The chart shows the class's investment returns calculated as percentage year-end over year-end change of the class net asset value. In general any past performance takes account of all ongoing charges, but not the entry charge.

The Sub-Fund was launched in 2011. The Class was launched in 2015.

Historical performance was calculated in CHF.

|      | 2014 | 2015 | 2016 | 2017 | 2018 | 2019 | 2020 | 2021 | 2022 | 2023 |
|------|------|------|------|------|------|------|------|------|------|------|
| Fund |      |      | 2.4  | 1.1  | -2.2 | 4.6  | 1.7  | 1.7  | -5.5 | 5.8  |