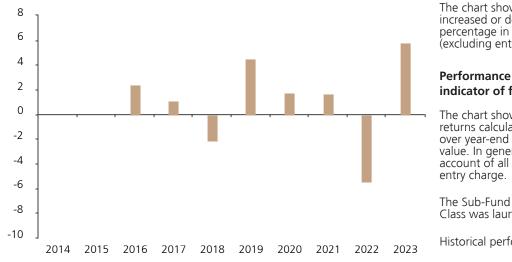

## **Past Performance**

This chart shows the fund's performance as the percentage loss or gain per year over the last 8 years.

|      | 2014 | 2015 | 2016 | 2017 | 2018 | 2019 | 2020 | 2021 | 2022 | 2023 |
|------|------|------|------|------|------|------|------|------|------|------|
| Fund |      |      | 2.4  | 1.1  | -2.2 | 4.6  | 1.7  | 1.7  | -5.5 | 5.8  |

The chart shows how much the Fund increased or decreased in value as a percentage in each year, net of charges (excluding entry charge), and net of tax.

## Performance in the past is not a reliable indicator of future results.

The chart shows the class's investment returns calculated as percentage year-end over year-end change of the class net asset value. In general any past performance takes account of all ongoing charges, but not the entry charge.

The Sub-Fund was launched in 2011. The Class was launched in 2015.

Historical performance was calculated in CHF.