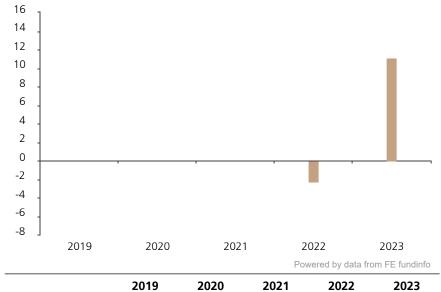

-2.3

11.2

UBS (Lux) Bond SICAV - Short Duration High Yield Sustainable (USD), unit class U-X-acc, USD

ISIN LU2272237665

This document was published on 18 November 2024.

## **Past Performance**

Fund

This chart shows the fund's performance as the percentage loss or gain per year over the last 2 years.

The chart shows how much the Fund increased or decreased in value as a percentage in each year, net of charges (excluding entry charge), and net of tax.

## Performance in the past is not a reliable indicator of future results.

The chart shows the class's investment returns calculated as percentage year-end over year-end change of the class net asset value. In general any past performance takes account of all ongoing charges, but not the entry charge.