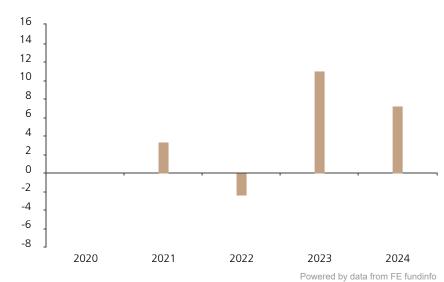

## **Past Performance**

This chart shows the fund's performance as the percentage loss or gain per year over the last 4 years.

The chart shows how much the Fund increased or decreased in value as a percentage in each year, net of charges (excluding entry charge), and net of tax.

## Performance in the past is not a reliable indicator of future results.

The chart shows the class's investment returns calculated as percentage year-end over year-end change of the class net asset value. In general any past performance takes account of all ongoing charges, but not the entry charge.

The Sub-Fund was launched in 2011. The Class was launched in 2020.

|      | 2020 | 2021 | 2022 | 2023 | 2024 |
|------|------|------|------|------|------|
| Fund |      | 3.4  | -2.4 | 11.0 | 7.2  |