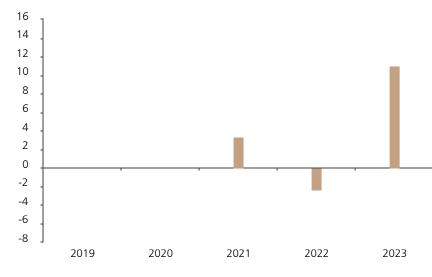

## **Past Performance**

This chart shows the fund's performance as the percentage loss or gain per year over the last 3 years.

The chart shows how much the Fund increased or decreased in value as a percentage in each year, net of charges (excluding entry charge), and net of tax.

## Performance in the past is not a reliable indicator of future results.

The chart shows the class's investment returns calculated as percentage year-end over year-end change of the class net asset value. In general any past performance takes account of all ongoing charges, but not the entry charge.

The Sub-Fund was launched in 2011. The Class was launched in 2020.

|      | 2019 | 2020 | 2021 | 2022 | 2023 |
|------|------|------|------|------|------|
| Fund |      |      | 3.4  | -2.4 | 11.0 |