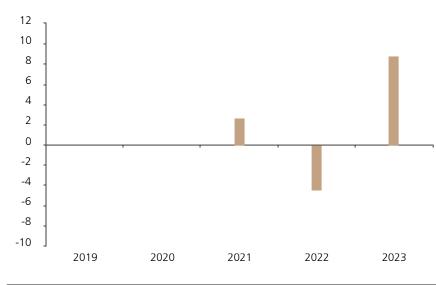

## **Past Performance**

This chart shows the fund's performance as the percentage loss or gain per year over the last 3 years.

The chart shows how much the Fund increased or decreased in value as a percentage in each year, net of charges (excluding entry charge), and net of tax.

## Performance in the past is not a reliable indicator of future results.

The chart shows the class's investment returns calculated as percentage year-end over year-end change of the class net asset value. In general any past performance takes account of all ongoing charges, but not the entry charge.

The Sub-Fund was launched in 2011. The Class was launched in 2020.

Historical performance was calculated in EUR.

|      | 2019 | 2020 | 2021 | 2022 | 2023 |
|------|------|------|------|------|------|
| Fund |      |      | 2.6  | -4.4 | 8.8  |