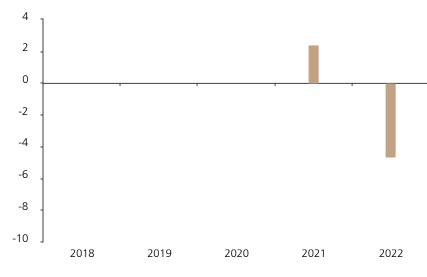

## **Past Performance**

This chart shows the fund's performance as the percentage loss or gain per year over the last 2 years.

The chart shows how much the Fund increased or decreased in value as a percentage in each year, net of charges (excluding entry charge), and net of tax.

## Performance in the past is not a reliable indicator of future results.

The chart shows the class's investment returns calculated as percentage year-end over year-end change of the class net asset value. In general any past performance takes account of all ongoing charges, but not the entry charge.

Historical performance was calculated in EUR.

|      | 2018 | 2019 | 2020 | 2021 | 2022 |
|------|------|------|------|------|------|
| Fund |      |      |      | 2.4  | -4.6 |