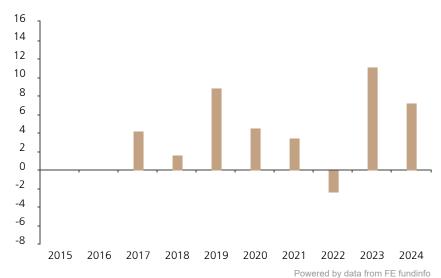

## **Past Performance**

This chart shows the fund's performance as the percentage loss or gain per year over the last 8 years.

The chart shows how much the Fund increased or decreased in value as a percentage in each year, net of charges (excluding entry charge), and net of tax.

## Performance in the past is not a reliable indicator of future results.

The chart shows the class's investment returns calculated as percentage year-end over year-end change of the class net asset value. In general any past performance takes account of all ongoing charges, but not the entry charge.

The Sub-Fund was launched in 2011. The Class was launched in 2016.

|      | 2015 | 2016 | 2017 | 2018 | 2019 | 2020 | 2021 | 2022 | 2023 | 2024 |
|------|------|------|------|------|------|------|------|------|------|------|
| Fund |      |      | 4.2  | 1.6  | 8.9  | 4.5  | 3.4  | -2.3 | 11.1 | 7.3  |