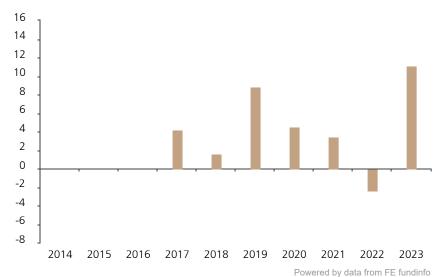

## **Past Performance**

This chart shows the fund's performance as the percentage loss or gain per year over the last 7 years.

increased or decreased in value as a percentage in each year, net of charges (excluding entry charge), and net of tax.

The chart shows how much the Fund

## Performance in the past is not a reliable indicator of future results.

The chart shows the class's investment returns calculated as percentage year-end over year-end change of the class net asset value. In general any past performance takes account of all ongoing charges, but not the entry charge.

The Sub-Fund was launched in 2011. The Class was launched in 2016.

|      | 2014 | 2015 | 2016 | 2017 | 2018 | 2019 | 2020 | 2021 | 2022 | 2023 |
|------|------|------|------|------|------|------|------|------|------|------|
| Fund |      |      |      | 4.2  | 1.6  | 8.9  | 4.5  | 3.4  | -2.3 | 11.1 |