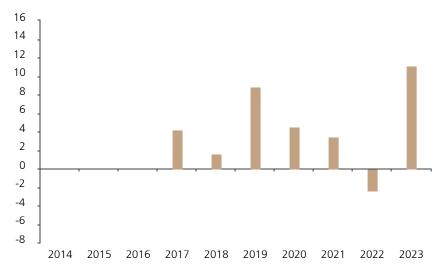

## **Past Performance**

This chart shows the fund's performance as the percentage loss or gain per year over the last 7 years.

The chart shows how much the Fund increased or decreased in value as a percentage in each year, net of charges (excluding entry charge), and net of tax.

## Performance in the past is not a reliable indicator of future results.

The chart shows the class's investment returns calculated as percentage year-end over year-end change of the class net asset value. In general any past performance takes account of all ongoing charges, but not the entry charge.

The Sub-Fund was launched in 2011. The Class was launched in 2016.

|      | 2014 | 2015 | 2016 | 2017 | 2018 | 2019 | 2020 | 2021 | 2022 | 2023 |
|------|------|------|------|------|------|------|------|------|------|------|
| Fund |      |      |      | 4.2  | 1.6  | 8.9  | 4.5  | 3.4  | -2.3 | 11.1 |