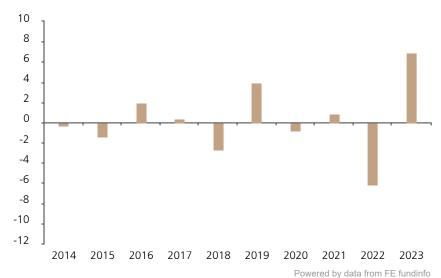

## **Past Performance**

This chart shows the fund's performance as the percentage loss or gain per year over the last 10 years.

increased or decreased in value as a percentage in each year, net of charges (excluding entry charge), and net of tax.

The chart shows how much the Fund

The Sub-Fund was launched in 2011. The Class was launched in 2012.

Historical performance was calculated in EUR.

|      | 2014 | 2015 | 2016 | 2017 | 2018 | 2019 | 2020 | 2021 | 2022 | 2023 |
|------|------|------|------|------|------|------|------|------|------|------|
| Fund | -0.3 | -1.4 | 1.9  | 0.4  | -2.7 | 3.9  | -0.8 | 8.0  | -6.1 | 6.9  |