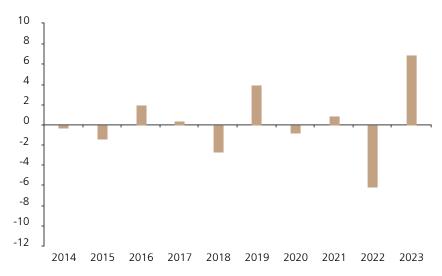

## **Past Performance**

This chart shows the fund's performance as the percentage loss or gain per year over the last 10 years.

The chart shows how much the Fund increased or decreased in value as a percentage in each year, net of charges (excluding entry charge), and net of tax.

## Performance in the past is not a reliable indicator of future results.

The chart shows the class's investment returns calculated as percentage year-end over year-end change of the class net asset value. In general any past performance takes account of all ongoing charges, but not the entry charge.

The Sub-Fund was launched in 2011. The Class was launched in 2012.

Historical performance was calculated in EUR.

|      | 2014 | 2015 | 2016 | 2017 | 2018 | 2019 | 2020 | 2021 | 2022 | 2023 |
|------|------|------|------|------|------|------|------|------|------|------|
| Fund | -0.3 | -1.4 | 1.9  | 0.4  | -2.7 | 3.9  | -0.8 | 8.0  | -6.1 | 6.9  |