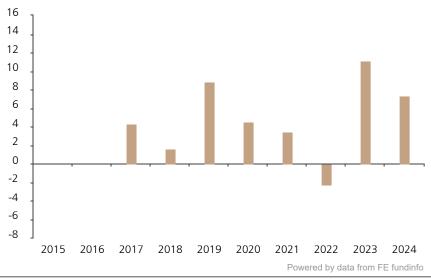

## **Past Performance**

This chart shows the fund's performance as the percentage loss or gain per year over the last 8 years.

The chart shows how much the Fund increased or decreased in value as a percentage in each year, net of charges (excluding entry charge), and net of tax.

## Performance in the past is not a reliable indicator of future results.

The chart shows the class's investment returns calculated as percentage year-end over year-end change of the class net asset value. In general any past performance takes account of all ongoing charges, but not the entry charge.

The Sub-Fund was launched in 2011. The Class was launched in 2016.

|      | 2015 | 2016 | 2017 | 2018 | 2019 | 2020 | 2021 | 2022 | 2023 | 2024 |
|------|------|------|------|------|------|------|------|------|------|------|
| Fund |      |      | 4.3  | 1.7  | 8.9  | 4.5  | 3.5  | -2.3 | 11.2 | 7.3  |