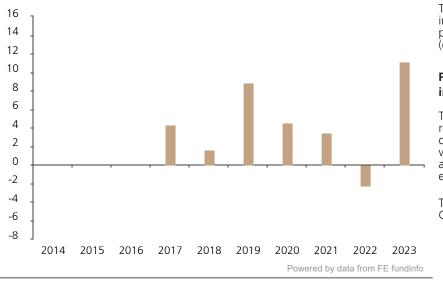

## **Past Performance**

This chart shows the fund's performance as the percentage loss or gain per year over the last 7 years.

The chart shows how much the Fund increased or decreased in value as a percentage in each year, net of charges (excluding entry charge), and net of tax.

## Performance in the past is not a reliable indicator of future results.

The chart shows the class's investment returns calculated as percentage year-end over year-end change of the class net asset value. In general any past performance takes account of all ongoing charges, but not the entry charge.

The Sub-Fund was launched in 2011. The Class was launched in 2016.

|      | 2014 | 2015 | 2016 | 2017 | 2018 | 2019 | 2020 | 2021 | 2022 | 2023 |
|------|------|------|------|------|------|------|------|------|------|------|
| Fund |      |      |      | 4.3  | 1.7  | 8.9  | 4.5  | 3.5  | -2.3 | 11.2 |