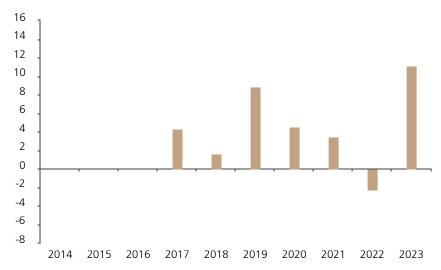

## **Past Performance**

This chart shows the fund's performance as the percentage loss or gain per year over the last 7 years.

The chart shows how much the Fund increased or decreased in value as a percentage in each year, net of charges (excluding entry charge), and net of tax.

## Performance in the past is not a reliable indicator of future results.

The chart shows the class's investment returns calculated as percentage year-end over year-end change of the class net asset value. In general any past performance takes account of all ongoing charges, but not the entry charge.

The Sub-Fund was launched in 2011. The Class was launched in 2016.

|      | 2014 | 2015 | 2016 | 2017 | 2018 | 2019 | 2020 | 2021 | 2022 | 2023 |
|------|------|------|------|------|------|------|------|------|------|------|
| Fund |      |      |      | 4.3  | 1.7  | 8.9  | 4.5  | 3.5  | -2.3 | 11.2 |