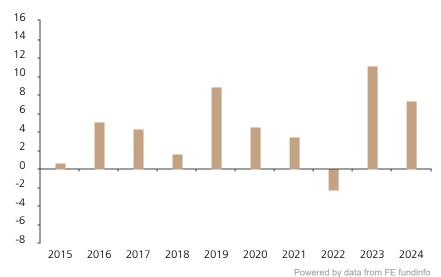

## **Past Performance**

This chart shows the fund's performance as the percentage loss or gain per year over the last 10 years.

The chart shows how much the Fund increased or decreased in value as a percentage in each year, net of charges (excluding entry charge), and net of tax.

## Performance in the past is not a reliable indicator of future results.

The chart shows the class's investment returns calculated as percentage year-end over year-end change of the class net asset value. In general any past performance takes account of all ongoing charges, but not the entry charge.

The Sub-Fund was launched in 2011. The Class was launched in 2014.

|      | 2015 | 2016 | 2017 | 2018 | 2019 | 2020 | 2021 | 2022 | 2023 | 2024 |
|------|------|------|------|------|------|------|------|------|------|------|
| Fund | 0.7  | 5.1  | 4.3  | 1.7  | 8.9  | 4.5  | 3.5  | -2.3 | 11.2 | 7.3  |