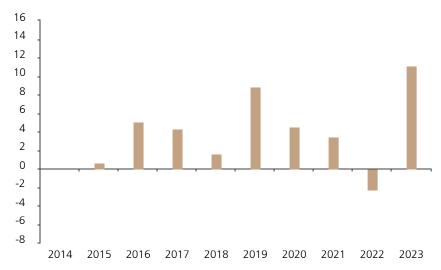

## **Past Performance**

This chart shows the fund's performance as the percentage loss or gain per year over the last 9 years.

The chart shows how much the Fund increased or decreased in value as a percentage in each year, net of charges (excluding entry charge), and net of tax.

## Performance in the past is not a reliable indicator of future results.

The chart shows the class's investment returns calculated as percentage year-end over year-end change of the class net asset value. In general any past performance takes account of all ongoing charges, but not the entry charge.

The Sub-Fund was launched in 2011. The Class was launched in 2014.

|      | 2014 | 2015 | 2016 | 2017 | 2018 | 2019 | 2020 | 2021 | 2022 | 2023 |
|------|------|------|------|------|------|------|------|------|------|------|
| Fund |      | 0.7  | 5.1  | 4.3  | 1.7  | 8.9  | 4.5  | 3.5  | -2.3 | 11.2 |