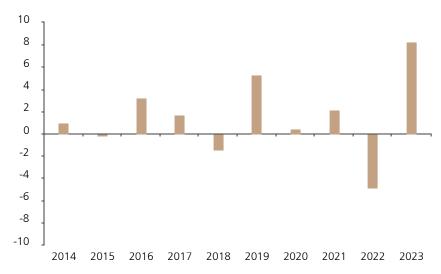

## **Past Performance**

This chart shows the fund's performance as the percentage loss or gain per year over the last 10 years.

The chart shows how much the Fund increased or decreased in value as a percentage in each year, net of charges (excluding entry charge), and net of tax.

## Performance in the past is not a reliable indicator of future results.

The chart shows the class's investment returns calculated as percentage year-end over year-end change of the class net asset value. In general any past performance takes account of all ongoing charges, but not the entry charge.

The Sub-Fund was launched in 2011. The Class was launched in 2013.

Historical performance was calculated in EUR.

|      | 2014 | 2015 | 2016 | 2017 | 2018 | 2019 | 2020 | 2021 | 2022 | 2023 |
|------|------|------|------|------|------|------|------|------|------|------|
| Fund | 1.0  | -0.1 | 3.3  | 1.7  | -1.4 | 5.3  | 0.5  | 2.2  | -4.9 | 8.3  |