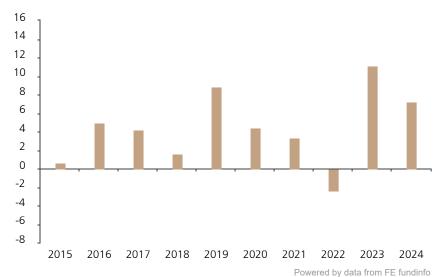

## **Past Performance**

This chart shows the fund's performance as the percentage loss or gain per year over the last 10 years.

The chart shows how much the Fund increased or decreased in value as a percentage in each year, net of charges (excluding entry charge), and net of tax.

## Performance in the past is not a reliable indicator of future results.

The chart shows the class's investment returns calculated as percentage year-end over year-end change of the class net asset value. In general any past performance takes account of all ongoing charges, but not the entry charge.

The Sub-Fund was launched in 2011. The Class was launched in 2013.

|      | 2015 | 2016 | 2017 | 2018 | 2019 | 2020 | 2021 | 2022 | 2023 | 2024 |
|------|------|------|------|------|------|------|------|------|------|------|
| Fund | 0.6  | 5.0  | 4.2  | 1.6  | 8.8  | 4.5  | 3.4  | -2.4 | 11.1 | 7.2  |