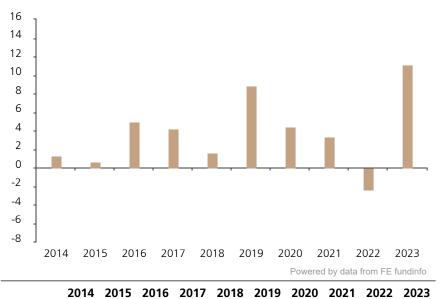

## **Past Performance**

Fund

1.3

0.6

5.0

4.2

1.6

8.8

This chart shows the fund's performance as the percentage loss or gain per year over the last 10 years.

4.5

3.4

-2.4

11.1

The chart shows how much the Fund increased or decreased in value as a percentage in each year, net of charges (excluding entry charge), and net of tax.

## Performance in the past is not a reliable indicator of future results.

The chart shows the class's investment returns calculated as percentage year-end over year-end change of the class net asset value. In general any past performance takes account of all ongoing charges, but not the entry charge.