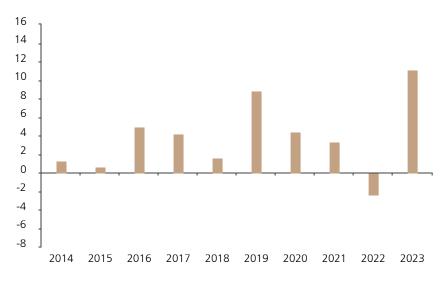

## **Past Performance**

This chart shows the fund's performance as the percentage loss or gain per year over the last 10 years.

The chart shows how much the Fund increased or decreased in value as a percentage in each year, net of charges (excluding entry charge), and net of tax.

## Performance in the past is not a reliable indicator of future results.

The chart shows the class's investment returns calculated as percentage year-end over year-end change of the class net asset value. In general any past performance takes account of all ongoing charges, but not the entry charge.

The Sub-Fund was launched in 2011. The Class was launched in 2013.

|      | 2014 | 2015 | 2016 | 2017 | 2018 | 2019 | 2020 | 2021 | 2022 | 2023 |
|------|------|------|------|------|------|------|------|------|------|------|
| Fund | 1.3  | 0.6  | 5.0  | 4.2  | 1.6  | 8.8  | 4.5  | 3.4  | -2.4 | 11.1 |