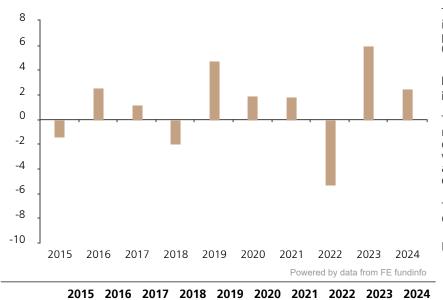

## **Past Performance**

Fund

-1.4

2.6

1.2

-2.0

4.7

1.9

1.9

-5.3

6.0

2.5

This chart shows the fund's performance as the percentage loss or gain per year over the last 10 years.

The chart shows how much the Fund increased or decreased in value as a percentage in each year, net of charges (excluding entry charge), and net of tax.

## Performance in the past is not a reliable indicator of future results.

The chart shows the class's investment returns calculated as percentage year-end over year-end change of the class net asset value. In general any past performance takes account of all ongoing charges, but not the entry charge.