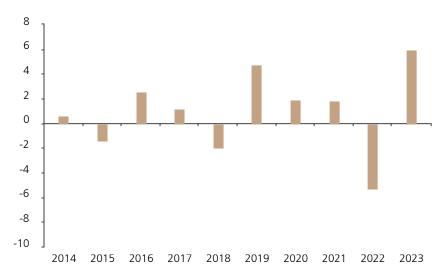

## **Past Performance**

This chart shows the fund's performance as the percentage loss or gain per year over the last 10 years.

The chart shows how much the Fund increased or decreased in value as a percentage in each year, net of charges (excluding entry charge), and net of tax.

## Performance in the past is not a reliable indicator of future results.

The chart shows the class's investment returns calculated as percentage year-end over year-end change of the class net asset value. In general any past performance takes account of all ongoing charges, but not the entry charge.

The Sub-Fund was launched in 2011. The Class was launched in 2013.

Historical performance was calculated in CHF.

|      | 2014 | 2015 | 2016 | 2017 | 2018 | 2019 | 2020 | 2021 | 2022 | 2023 |
|------|------|------|------|------|------|------|------|------|------|------|
| Fund | 0.6  | -1.4 | 2.6  | 1.2  | -2.0 | 4.7  | 1.9  | 1.9  | -5.3 | 6.0  |