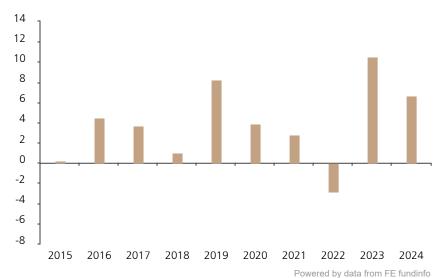

## **Past Performance**

This chart shows the fund's performance as the percentage loss or gain per year over the last 10 years.

The chart shows how much the Fund increased or decreased in value as a percentage in each year, net of charges (excluding entry charge), and net of tax.

## Performance in the past is not a reliable indicator of future results.

The chart shows the class's investment returns calculated as percentage year-end over year-end change of the class net asset value. In general any past performance takes account of all ongoing charges, but not the entry charge.

The Sub-Fund was launched in 2011. The Class was launched in 2012.

|      | 2015 | 2016 | 2017 | 2018 | 2019 | 2020 | 2021 | 2022 | 2023 | 2024 |
|------|------|------|------|------|------|------|------|------|------|------|
| Fund | 0.1  | 4.4  | 3.7  | 1.0  | 8.3  | 3.9  | 2.8  | -2.9 | 10.5 | 6.7  |